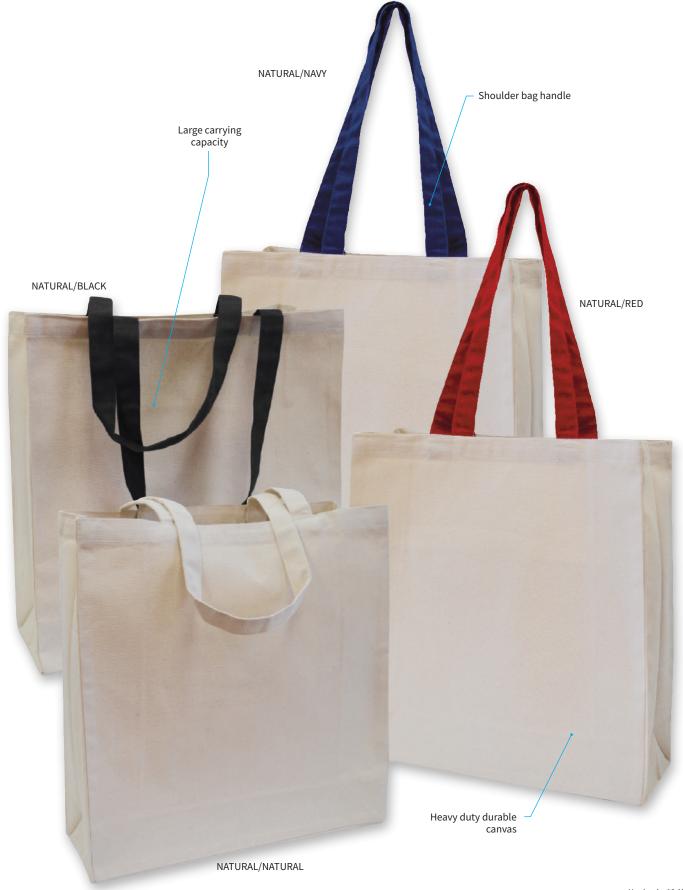

**DECORATION AREAS:** Print/Transfer/Supercolour areas

Front/Back: 270mm W x 280mm H

**Embroidery areas** 

Front/Back:280mm Diameter

**DESCRIPTION:** • Durable 320 canvas fabric

Large Storage Compartment

Shoulder Bag

Perfect for a range of activities

**COLOURWAYS:** Natural/Black, Natural/Natural, Natural/Navy, Natural/Red

**PACKAGING:** Each bag packed in an individual poly bag with a silica gel sachet.

**CARTON QUANTITY:** 100 pieces